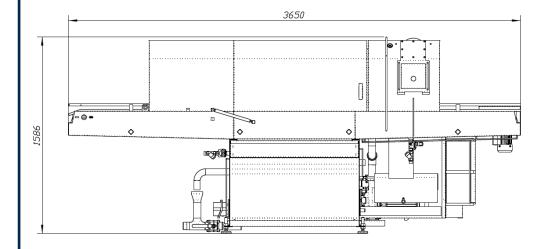

#### **Dosing System:**

For the correct dosage of chemical products.

| Model     | Capacity (h) | Max. Gap (mm)     | Cycles       | Water Circulation Pump     | Dimension (L x W x H)<br>mm |
|-----------|--------------|-------------------|--------------|----------------------------|-----------------------------|
| AWM235.60 | 125 to 400   | 600 (W) x 300 (H) | Wash + Rinse | 7.5 kW - 750 L/min - 3 Bar | 3650 x 1218 x 1586          |