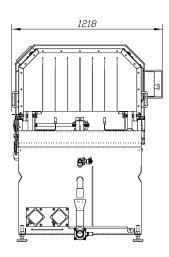

#### **Dosing System:**

For the correct dosage of chemical products.

| Model     | Capacity (h) | Max. Gap (mm)     | Cycles       | Water Circulation Pump     | Dimension (L x W x H)<br>mm |
|-----------|--------------|-------------------|--------------|----------------------------|-----------------------------|
| AWM235.60 | 125 to 400   | 600 (W) x 300 (H) | Wash + Rinse | 7.5 kW - 750 L/min - 3 Bar | 3650 x 1218 x 1586          |