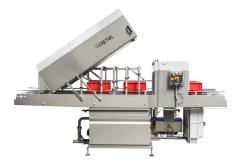

od industry, as its main feature is a returnable packaging, washing is of utmost importance.

Cretel machines guarantees the perfect washing features.



#### Features

- > Designed for minimal operation spaces and small plants.
- > Fully open and hygienic construction.
- > Rinsing water recuperation with return to the washing tank.
- > Easy cleanable static filter cartridge.
- > Chain transport system with variable speed.
- > Electrical heating thermostatically analog controlled



## Options

#### Transport System:

Universal direction (Left or Right)

#### **Exhaust System:**

Fan with flow rate regulation valve to remove excess steam.

#### One Person Operation Looping:

To be loaded and unloaded per one operator.

#### **Dosing System:**

For the correct dosage of chemical products.









| Model     | Capacity (h) | Max. Gap (mm)     | Cycles       | Water Circulation Pump     | Dimension (L x W x H)<br>mm |
|-----------|--------------|-------------------|--------------|----------------------------|-----------------------------|
| AWM235.60 | 125 to 400   | 600 (W) x 300 (H) | Wash + Rinse | 7.5 kW - 750 L/min - 3 Bar | 3650 x 1218 x 1586          |

*Remark:* The nominal capacity is based on E2 crates with a contact time between 42 - 68 seconds.

**CRETEL NV** 

**Gentsesteenweg 77A** 

9900 Eeklo - Belgium



Tel: +32 9 376 95 95 Fax: +32 9 376 95 96

website: www.cretel.com

E-mail: info@cretel.com

AWM235.60/2017EN.V2—Alterations reserved.