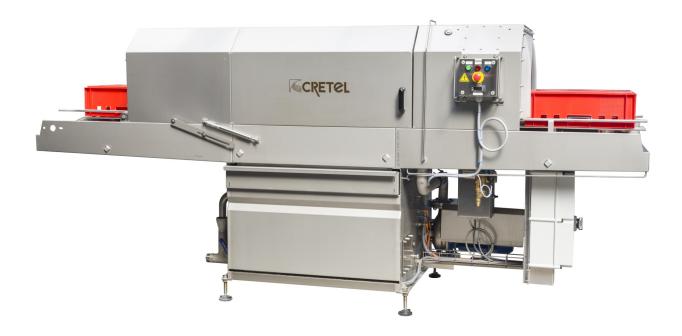

# CRATE WASHER AWM 235.60

The installations are CE certified, with a generous margin with regards to safety and hygiene. The basic line construction, minimises operational costs, more specifically in relation to consumption of water, energy and chemicals. A strong customer-oriented approach and a willingness to listen and to provide precision custom-made work is what makes Cretel NV an ideal partner for solving the more complex cleaning problems.

#### Features

- > Designed for minimal operation spaces and small plants.
- > Fully open and hygienic construction.
- > Rinsing water recuperation with return to the washing tank.
- > Easy cleanable static filter cartridge.
- > Chain transport system with variable speed.
- > Electrical heating thermostatically analog controlled