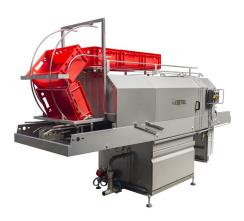

industry, as its main feature is a returnable packaging, washing is of utmost importance.

Cretel machines guarantees the perfect washing features.



#### Features

- > Designed for minimal operation spaces and small plants.
- > Fully open and hygienic construction.
- > Rinsing water recuperation with return to the washing tank.
- > Easy cleanable static filter cartridge.
- > Chain transport system with variable speed.
- > Electrical heating thermostatically analog controlled



## Options

#### Transport System:

Universal direction (Left or Right)

#### **Exhaust System:**

Fan with flow rate regulation valve to remove excess steam.

#### One Person Operation Looping:

To be loaded and unloaded per one operator.

#### **Dosing System:**

For the correct dosage of chemical products.









| Model     | Capacity (h) | Max. Gap (mm)     | Cycles       | Water Circulation Pump     | Dimension (L x W x H)<br>mm |
|-----------|--------------|-------------------|--------------|----------------------------|-----------------------------|
| AWM235.60 | 125 to 400   | 600 (W) x 300 (H) | Wash + Rinse | 7.5 kW - 750 L/min - 3 Bar | 3650 x 1218 x 1586          |

*Remark:* The nominal capacity is based on E2 crates with a contact time between 42 - 68 seconds.

**CRETEL NV** 

**Gentsesteenweg 77A** 

9900 Eeklo - Belgium



Tel: +32 9 376 95 95 Fax: +32 9 376 95 96

website: www.cretel.com

E-mail: info@cretel.com

AWM235.60/2017EN.V2—Alterations reserved.